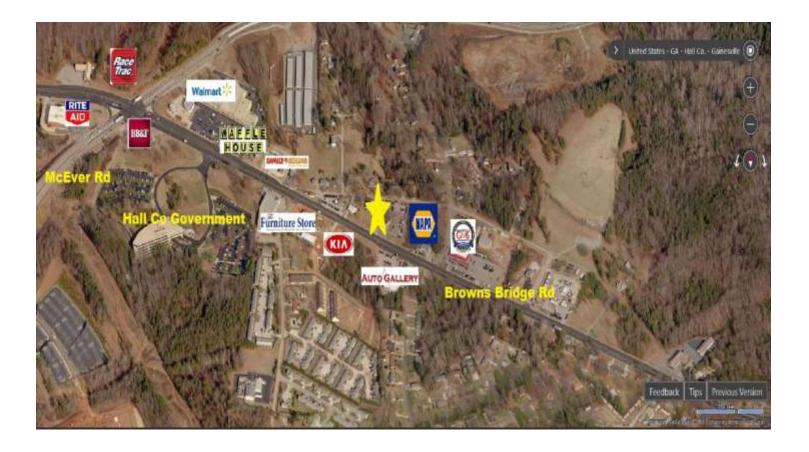

200 West Academy Street, NW
Gainesville, GA 30501
770-533-6721 (Direct) 770-536-3007 (Office)
Brent@BrentHoffman.com www.BrentHoffman.com

.4 miles to intersection of Brown Bridge Rd & McEver Rd. Great visibility— High traffic count