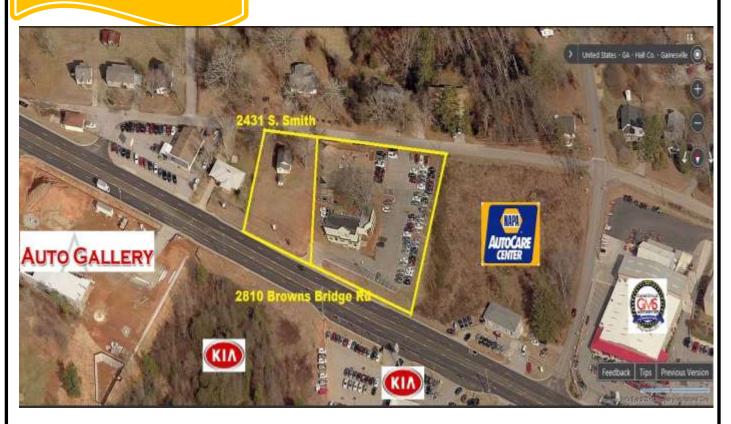

## 2,657 s.f. Office / Retail bldg on 1.185 ac

\$569,000

Additional .52 ac lot for \$199,000

High Exposure - High Traffic Count - Used car dealership / Retail / Re-develop???

**REDUCED bring offer** 

## 2180 Browns Bridge Rd, Gainesville

- 20,000+ daily traffic count
- Zoned Highway Business
- Sewer
- Dual street frontage/access
- .4 miles to corner of Browns Bridge & McEver Road
- 60+ paved parking places
- Leased until Dec.,2016
- · See attached site plan

**Building exterior** 

.52 acre lot next door for expansion

Large side porch

Entrance

Numerous offices / rooms

Large paved parking lot for 60+ vehicles

Numerous car dealerships in area