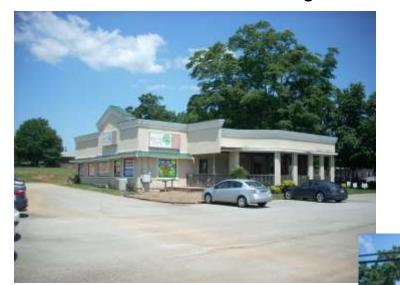

**Building exterior** 

.52 acre lot next door for expansion

Large side porch

Entrance

Numerous offices / rooms

Large paved parking lot for 60+ vehicles

Numerous car dealerships in area