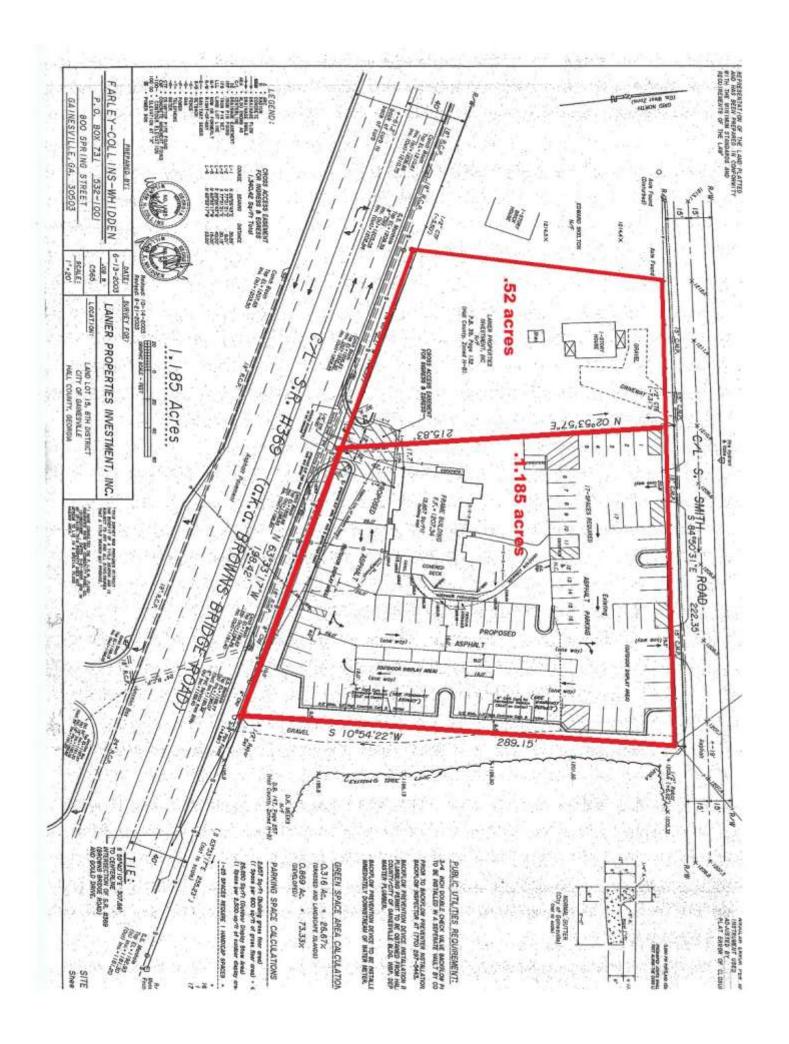

## 2,657 s.f. Office / Retail bldg on 1.185 ac

\$569,000

Additional .52 ac lot for \$199,000

High Exposure - High Traffic Count - Used car dealership / Retail / Re-develop???

**REDUCED bring offer** 

## 2180 Browns Bridge Rd, Gainesville

- 20,000+ daily traffic count
- Zoned Highway Business
- Sewer
- Dual street frontage/access
- .4 miles to corner of Browns Bridge & McEver Road
- 60+ paved parking places
- Leased until Dec.,2016
- · See attached site plan

**Building exterior** 

.52 acre lot next door for expansion

Large side porch

Entrance

Numerous offices / rooms

Large paved parking lot for 60+ vehicles

Numerous car dealerships in area