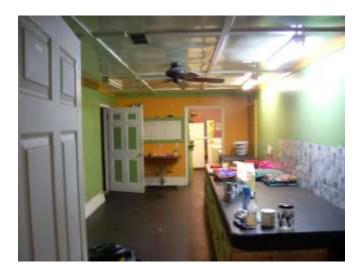

**Building exterior** 

.52 acre lot next door for expansion

Large side porch

Entrance

Numerous offices / rooms

Large paved parking lot for 60+ vehicles

Numerous car dealerships in area