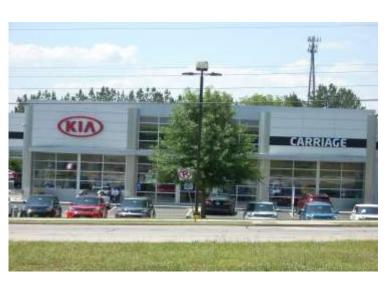

**Building exterior** 

.52 acre lot next door for expansion

Large side porch

Entrance

Numerous offices / rooms

Large paved parking lot for 60+ vehicles

Numerous car dealerships in area