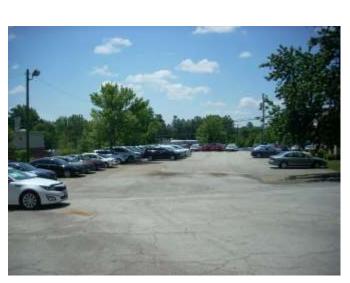

## 2180 Browns Bridge Rd, Gainesville

- 20,000+ daily traffic count
- Zoned Highway Business
- Sewer
- Dual street frontage/access
- .4 miles to corner of Browns Bridge & McEver Road
- 60+ paved parking places
- Leased until Dec.,2016
- · See attached site plan

**Building exterior** 

.52 acre lot next door for expansion

Large side porch

Entrance

Numerous offices / rooms

Large paved parking lot for 60+ vehicles

Numerous car dealerships in area